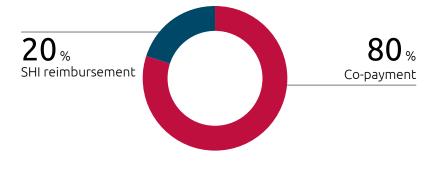

### Good dental care shouldn't feel like pulling teeth.

Approx. 70% of people with statutory insurance (SHI) use dental services in the course of a year.\*

Often, the patient pays more than 80% of total costs for expensive dentures themselves.\*\*