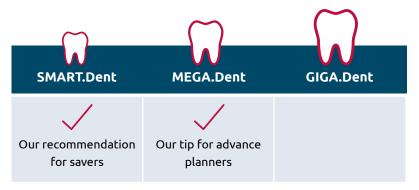

- All of our packages support you with dental prophylaxis and dental treatments.
- SMART.Dent is the ideal package at affordable conditions, if your focus is on preventative dental care.
- MEGA.Dent and GIGA.Dent are for people who think ahead, who want to make provisions for denture benefits today, and offers up to 90 or 100 % reimbursement for dentures.