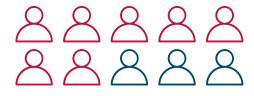

### Good dental care shouldn't feel like pulling teeth.

Approx. 70% of people with statutory insurance (SHI) use dental services in the course of a year.\*

Often, the patient pays more than 80% of total costs for expensive dentures themselves.\*\*